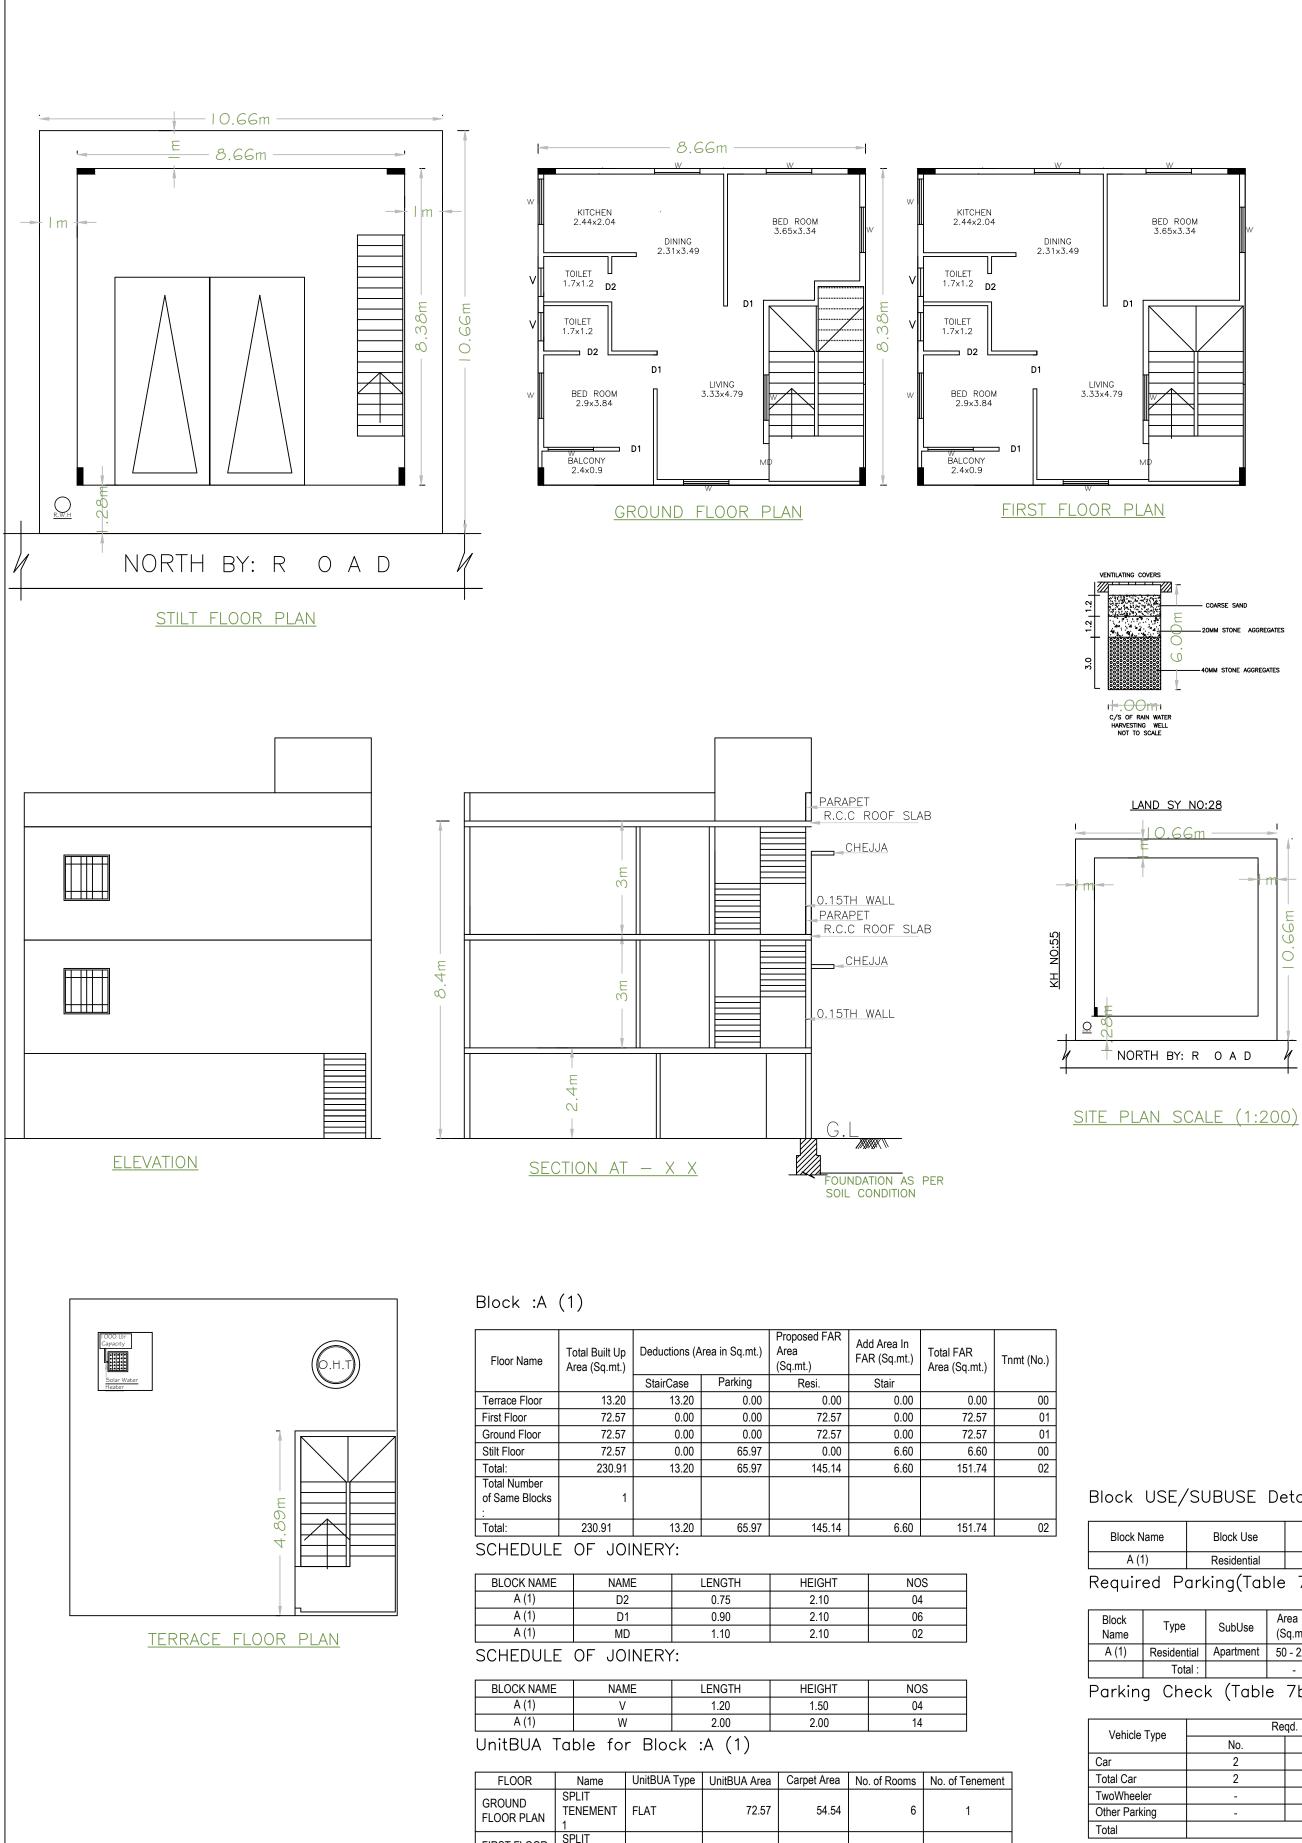

FIRST FLOOR

Total:

PLAN

TENEMENT FLAT

72.57

145.14

54.54

109.08

## FAR &Tenement Details

| No. of Same<br>Bldg | Total Built Up<br>Area (Sq.mt.) | Deductions (Area in Sq.mt.) |       | Proposed<br>FAR Area<br>(Sq.mt.)<br>Resi. | Add Area In<br>FAR (Sq.mt.)<br>Stair | Total FAR<br>Area<br>(Sq.mt.) | Tnmt (No.) |
|---------------------|---------------------------------|-----------------------------|-------|-------------------------------------------|--------------------------------------|-------------------------------|------------|
| 1                   | 230.91                          | 13.20                       | 65.97 | 145.14                                    | 6.60                                 | 151.74                        | 02         |
| 1                   | 230.91                          | 13 20                       | 65 97 | 145 14                                    | 6 60                                 | 151 74                        | 2.00       |